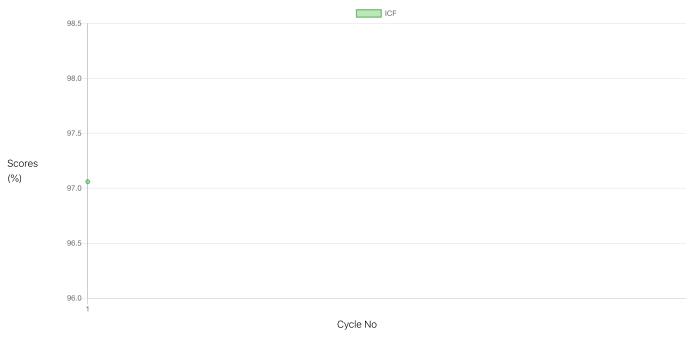

# Progress Report

| Evaluation No. | ICF<br>Score % - Month - Year |
|----------------|-------------------------------|
| 1              | 97.06% - February - 2023      |

Note: Occupational therapy changed as Functional Independence Training

#### Progress Report Graph

Information:- CP - Cerebral Palsy; SB - Spina bifida; MD - Muscular Dystrophy; CTEV - Clubfoot; ID - Intellectual Disability; CP, MD - Cerebral Palsy/Multiple Disabilities; LV - Low Vision; TB - Total Blind; ADHD - Attention Deficit Hyperactive Disorder; DB - Deaf Blind; RL - Receptive Language; EL - Expressive Language; ICF - International classification of functioning; FACP - Functional assessment checklist for programming